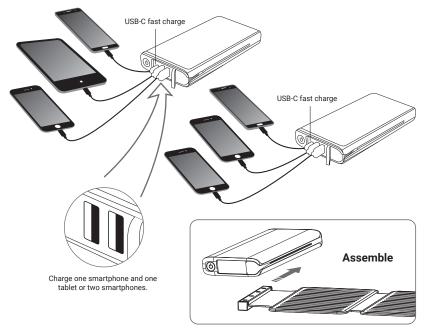

## Solar 4-Panel Powerbank 25000

Quick guide

420-56





www.sandberg.world



## Quick guide



| Battery | Battery    | Solar panel | Charging time by | Charging time by | Charging time by | Charging time by |
|---------|------------|-------------|------------------|------------------|------------------|------------------|
| mAh     | Watt-hours | Watt        | sun              | USB 1A           | USB 2.4A         | USB C 18W        |
| 25000   | 92.5 Wh    | 8W          | 14 hours         | 21 hours         | 8 hours          |                  |





## Charge devices







http://helpdesk.sandberg.world

## Warranty

There is a five-year warranty on your Sandberg product.

Please read the warranty terms and register your new
Sandberg product at www.sandberg.world/warranty