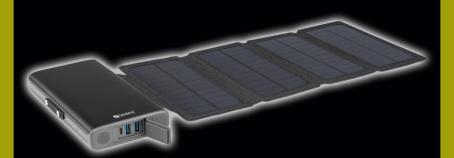

## Solar 4-Panel Powerbank 25000

Quick guide

420-56





www.sandberg.world



## Quick guide



| Battery | Battery    | Solar panel | Charging time by | Charging time by | Charging time by | Charging time by |
|---------|------------|-------------|------------------|------------------|------------------|------------------|
| mAh     | Watt-hours | Watt        | sun              | USB 1A           | USB 2.4A         | USB C 18W        |
| 25000   | 92.5 Wh    | 8W          | 14 hours         | 21 hours         | 8 hours          |                  |





## Charge devices







http://helpdesk.sandberg.world

## Warranty

There is a five-year warranty on your Sandberg product.

Please read the warranty terms and register your new
Sandberg product at www.sandberg.world/warranty