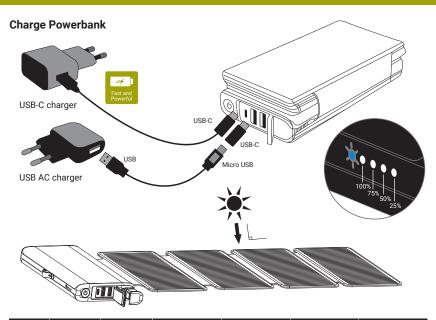

## Quick guide

| Battery | Battery    | Solar panel | Charging time by | Charging time by | Charging time by | Charging time by |
|---------|------------|-------------|------------------|------------------|------------------|------------------|
| mAh     | Watt-hours | Watt        | sun              | USB 1A           | USB 2.4A         | USB C 18W        |
| 25000   | 92.5 Wh    | 8W          | 14 hours         | 21 hours         | 8 hours          |                  |